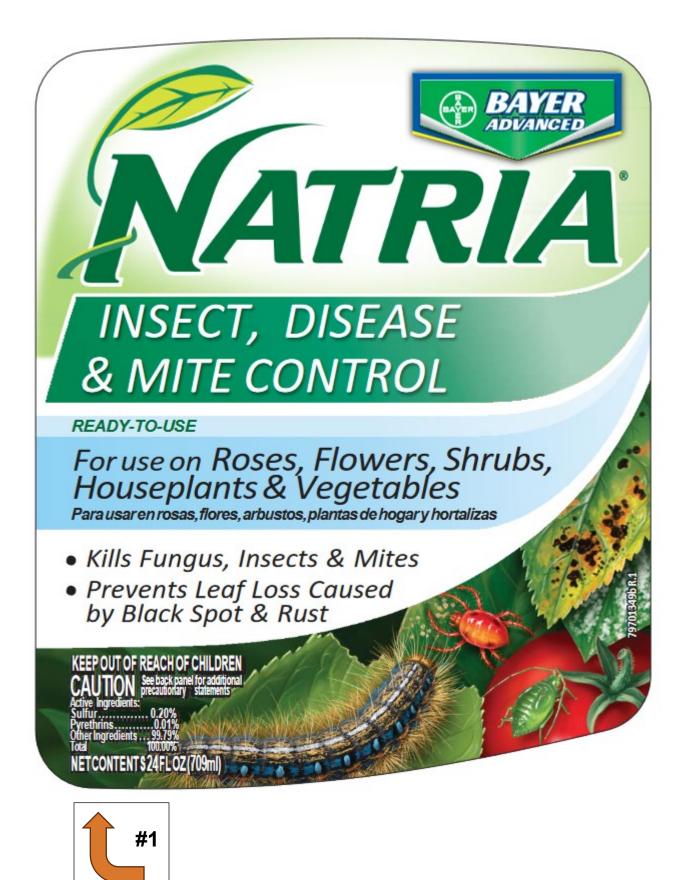

- 1. What are the active ingredients? Sulfur (0.2%) and pyrethrins (0.01%). See under "CAUTION" on the front of pesticide label.
- Can I apply this product to lilacs? The plant has powdery mildew and aphids.
  Yes, the use site and pests are on the label. Look in the "PEST" box next to the "ORNAMENTALS" box. Note: Even if only the site was on the label ("lilacs" or "trees and shrubs") it would still be okay to apply the product.
- 3. I have applied this to my cabbage crop. How long do I have to wait after the application to eat it? **One day. See "QUICK FACTS."**
- 4. What is the mode of action for this product?
  It is a "contact killer." See the green paragraph above the "QUICK FACTS" bar.
- 5. Will this product harm freshwater clams? Yes, they are freshwater invertebrates. See "ENVIRONMENTAL HAZARDS."
- 6. What action do I take if I accidentally spill this product on my shirt sleeve? Take off contaminated clothing. If you get it on your skin, rinse it immediately with plenty of water for fifteen to twenty minutes. You can also call your doctor or poison control center. See "FIRST AID FOR SKIN OR CLOTHING."
- 7. How do I dispose of the empty container? Label's directions say to place in trash or recycle if the service is available. See "PESTICIDE DISPOSAL AND CONTAINER HANDLING."
- 8. How should I store this product? Store at room temperature and keep from freezing. See "STORAGE AND DISPOSAL."
- 9. Can I use this product in my greenhouse where I grow culinary herbs for sale? No, the label states the product is only for use on home gardens and lawns. It is not to be used on commodities for resale. See "DIRECTIONS FOR USE (cont'd)."