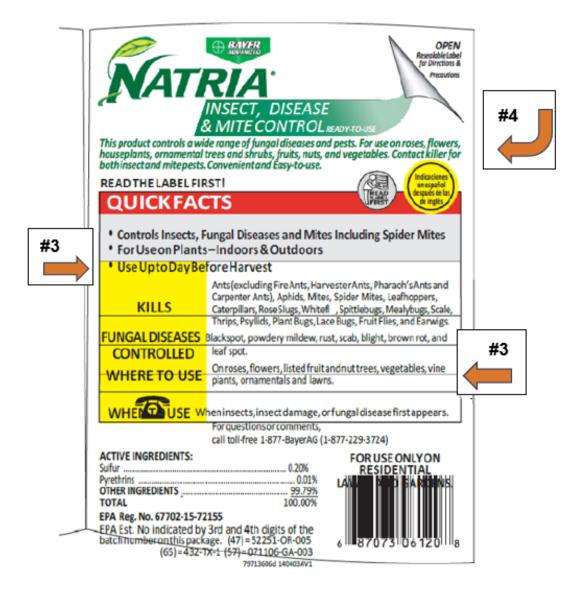

- 1. What are the active ingredients? Sulfur (0.2%) and pyrethrins (0.01%). See under "CAUTION" on the front of pesticide label.
- Can I apply this product to lilacs? The plant has powdery mildew and aphids.
  Yes, the use site and pests are on the label. Look in the "PEST" box next to the "ORNAMENTALS" box. Note: Even if only the site was on the label ("lilacs" or "trees and shrubs") it would still be okay to apply the product.
- 3. I have applied this to my cabbage crop. How long do I have to wait after the application to eat it? **One day. See "QUICK FACTS."**
- 4. What is the mode of action for this product?
  It is a "contact killer." See the green paragraph above the "QUICK FACTS" bar.
- 5. Will this product harm freshwater clams? Yes, they are freshwater invertebrates. See "ENVIRONMENTAL HAZARDS."
- 6. What action do I take if I accidentally spill this product on my shirt sleeve? Take off contaminated clothing. If you get it on your skin, rinse it immediately with plenty of water for fifteen to twenty minutes. You can also call your doctor or poison control center. See "FIRST AID FOR SKIN OR CLOTHING."
- 7. How do I dispose of the empty container? Label's directions say to place in trash or recycle if the service is available. See "PESTICIDE DISPOSAL AND CONTAINER HANDLING."
- 8. How should I store this product? Store at room temperature and keep from freezing. See "STORAGE AND DISPOSAL."
- 9. Can I use this product in my greenhouse where I grow culinary herbs for sale? No, the label states the product is only for use on home gardens and lawns. It is not to be used on commodities for resale. See "DIRECTIONS FOR USE (cont'd)."