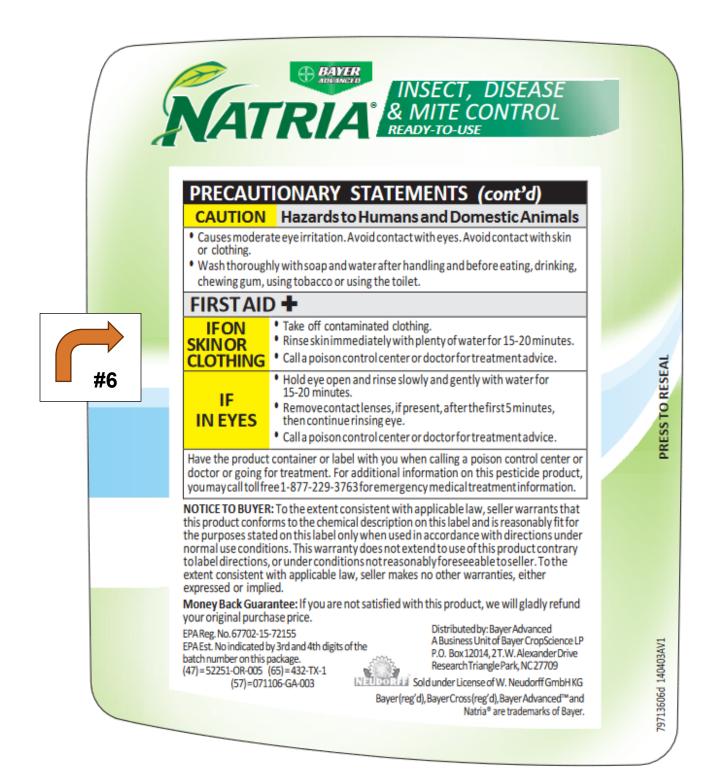

- 1. What are the active ingredients? Sulfur (0.2%) and pyrethrins (0.01%). See under "CAUTION" on the front of pesticide label.
- Can I apply this product to lilacs? The plant has powdery mildew and aphids.
  Yes, the use site and pests are on the label. Look in the "PEST" box next to the "ORNAMENTALS" box. Note: Even if only the site was on the label ("lilacs" or "trees and shrubs") it would still be okay to apply the product.
- 3. I have applied this to my cabbage crop. How long do I have to wait after the application to eat it? **One day. See "QUICK FACTS."**
- 4. What is the mode of action for this product?
  It is a "contact killer." See the green paragraph above the "QUICK FACTS" bar.
- 5. Will this product harm freshwater clams? Yes, they are freshwater invertebrates. See "ENVIRONMENTAL HAZARDS."
- 6. What action do I take if I accidentally spill this product on my shirt sleeve? Take off contaminated clothing. If you get it on your skin, rinse it immediately with plenty of water for fifteen to twenty minutes. You can also call your doctor or poison control center. See "FIRST AID FOR SKIN OR CLOTHING."
- 7. How do I dispose of the empty container? Label's directions say to place in trash or recycle if the service is available. See "PESTICIDE DISPOSAL AND CONTAINER HANDLING."
- 8. How should I store this product? Store at room temperature and keep from freezing. See "STORAGE AND DISPOSAL."
- 9. Can I use this product in my greenhouse where I grow culinary herbs for sale? No, the label states the product is only for use on home gardens and lawns. It is not to be used on commodities for resale. See "DIRECTIONS FOR USE (cont'd)."