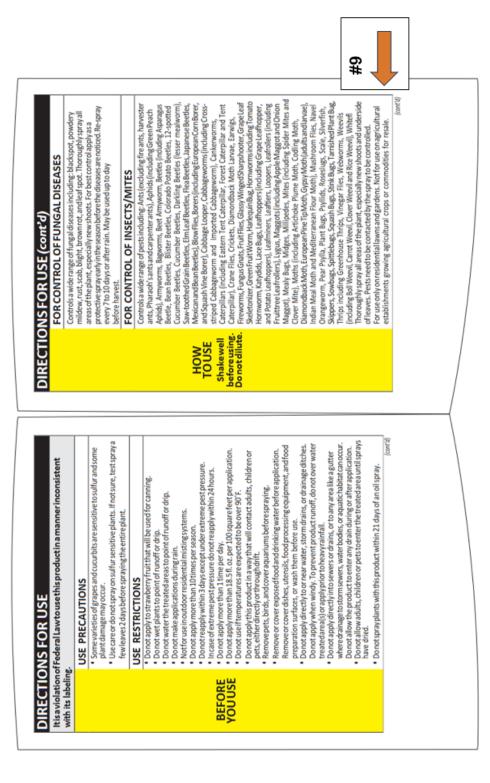

- 1. What are the active ingredients? Sulfur (0.2%) and pyrethrins (0.01%). See under "CAUTION" on the front of pesticide label.
- Can I apply this product to lilacs? The plant has powdery mildew and aphids.
  Yes, the use site and pests are on the label. Look in the "PEST" box next to the "ORNAMENTALS" box. Note: Even if only the site was on the label ("lilacs" or "trees and shrubs") it would still be okay to apply the product.
- 3. I have applied this to my cabbage crop. How long do I have to wait after the application to eat it? **One day. See "QUICK FACTS."**
- 4. What is the mode of action for this product?
  It is a "contact killer." See the green paragraph above the "QUICK FACTS" bar.
- 5. Will this product harm freshwater clams? Yes, they are freshwater invertebrates. See "ENVIRONMENTAL HAZARDS."
- 6. What action do I take if I accidentally spill this product on my shirt sleeve? Take off contaminated clothing. If you get it on your skin, rinse it immediately with plenty of water for fifteen to twenty minutes. You can also call your doctor or poison control center. See "FIRST AID FOR SKIN OR CLOTHING."
- 7. How do I dispose of the empty container? Label's directions say to place in trash or recycle if the service is available. See "PESTICIDE DISPOSAL AND CONTAINER HANDLING."
- 8. How should I store this product? Store at room temperature and keep from freezing. See "STORAGE AND DISPOSAL."
- 9. Can I use this product in my greenhouse where I grow culinary herbs for sale? No, the label states the product is only for use on home gardens and lawns. It is not to be used on commodities for resale. See "DIRECTIONS FOR USE (cont'd)."