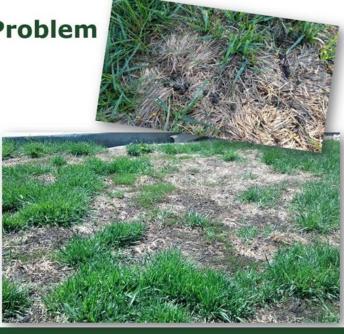

### SCENARIO 6: Can you Spot the Problem?

Ack! What's causing these brown spots in my lawn?

\_

- What questions would you ask this client?
- What resources will you use to research options?
- What recommendations might you provide?