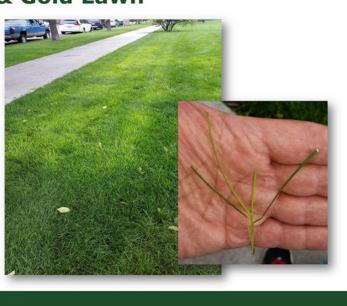

#### SCENARIO 4: The Green & Gold Lawn

My lawn is looking yellow in spots. How do I make it green again?

- What questions would you ask this client?
- What resources will you use to research options?
- What recommendations might you provide?