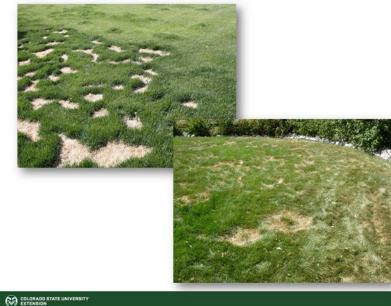

### SCENARIO 6: Can you Spot the Problem?

Ack! What's causing these brown spots in my lawn?

\_

- What questions would you ask this client?
- What resources will you use to research options?
- What recommendations might you provide?